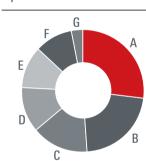

### By business nature

- A 27% Home Automation Brands & Channels
- B 22% Alarm Monitoring Services
- 15% Private Labels
- 12% Security Brands & Channels
- Telcos/ISPs/Cable TV 11%
- 10% Retail
- 3% Software and others G