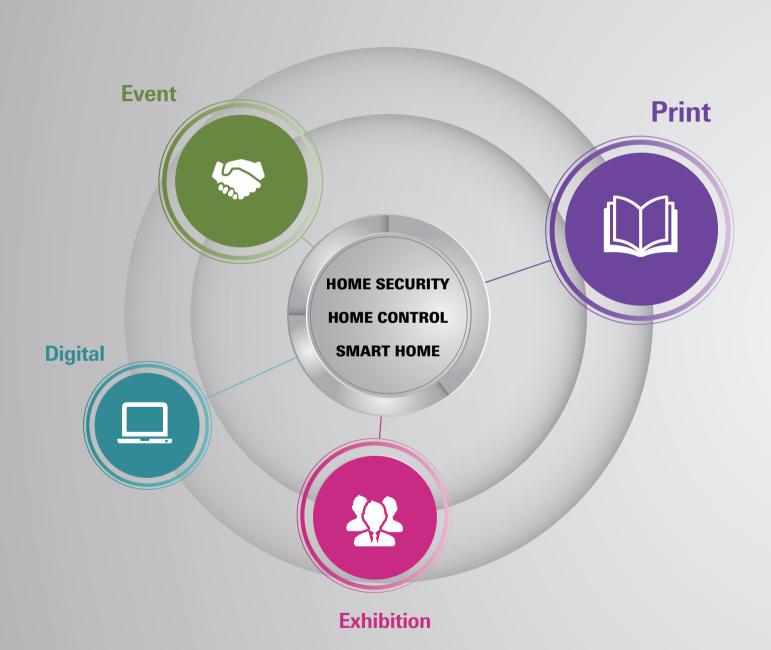

# **Connect Professional Buyers with Original Manufacturers**

SMAhome is world's one and only professional B2B media of home security, home control, and connected home. SMAhome stands for Security, Monitoring, and Automation for Homes. With 20-year experience in security industry, SMAhome provides international professionals an integrated platform including print, digital, exhibition and event to connect with the original manufacturers around the world in home security as well as professional eletronic security.

### 4-in-1 service

Pro-active campaign incl. printed, digital, exhibition & events