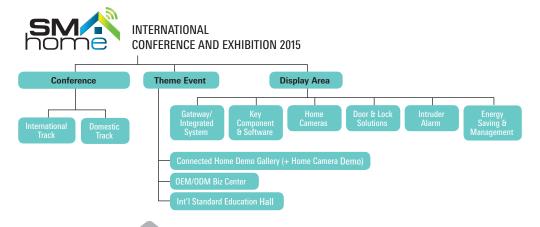

### SMAhome International Conference & Exhibition 2015

#### SMAhome is Designated for Smart Home Key Players!

In 2014, SMAhome welcomed +2.000 global professionals from 91 countries and regions interested in purchasing security, monitoring and automation solutions for home. The success set a fundamental cornerstone to an even-more-exciting show in 2015. A series of conference, theme event, along with display area of 200 booths are ready to present the latest smart home products & solutions.

#### Source and Discuss ODM/OEM Product Designs in **6** Themed Display Areas