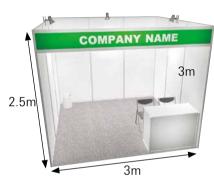

Booth sample of shell scheme

Facilities provided in a shell scheme booth includes partitions, full covered carpet, 1 cabinet and 2 chairs, 1 power socket, 3 spotlights and 1 rubbish bin.