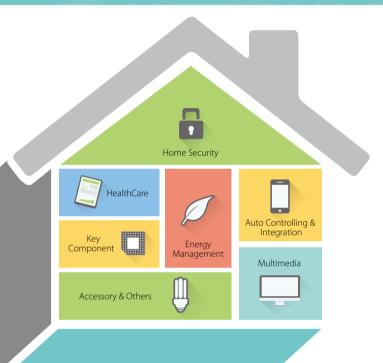

# All Innovative Smart Home Equipment & Solutions Under One Roof

- Home Security: Video Surveillance, Alarm Systems,
  Door Locks & Access Control, Video Door Phones
- Auto Controlling & Integration: Intelligent Control Panels, Gateways/Hubs, Software & Platform
- **Energy Management:** Thermostats & Sensors, HVAC control, HEMS, Smart Grid...
- HealthCare: Nursing Care, Exercise and Health Monitoring...
- Multimedia: Speakers, A/V system, Home Theater…
- Key Component: SoC/ISP, Networking IC/Chips
  - Accessory & Others: Sockets, Switches, Cables, Structured Wiring