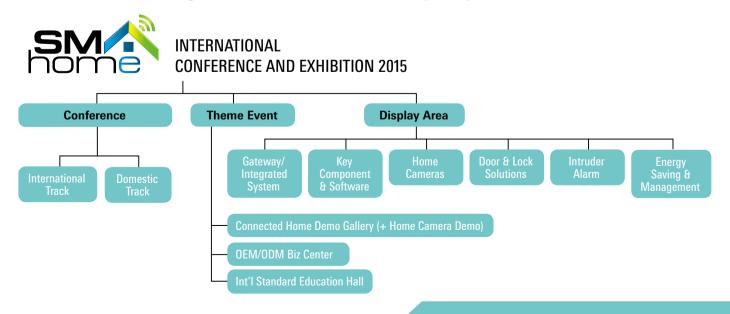

## **6 Themed Display Areas**

#### **Intrusion Alarm Zone**

This zone showcases sensors, detectors and kits for automation, remote controlling and intelligent security. For self-monitoring service providers and home security kit vendors, this zone offers a wide range of choices.

#### **Home Camera Zone**

This area hosts an array of competent camera makers with profound background of security, consumer electronics and networking. Among the latest cameras designed for residence, "all-in-one camera" is one of many features to pop-up here!

#### **Door Solution Zone**

Fore buyers can find hardware and software relevant to the access control of residences in this area. Smart Locks, peephole cameras, video doorphone and other door solutions for homes are highlighted here.

#### **Energy Management Zone**

From thermostats, smart plugs, lighting control to smart meter systems and home energy management (HEM), this alley sheds lights on made-in-Taiwan innovations.

#### **Integrated Solution Zone**

The zone presents well-designed product innovations from network leaders as well as the integrated solution providers. Besides home automation platform, the brain of connected home system - hub/ gateway is another highlights.

#### **Key Component & Software Zone**

SMAhome specially schemes this arena for competent IC chip and product design solution providers around the world. Featuring with the cutting-edge technologies of image sensor, SoC/ISP, sensor IC and remote control modules, this zone is to enhance the communication between manufacturers and chipset makers.