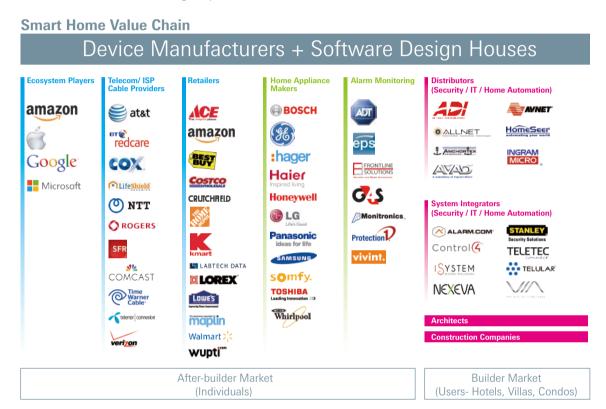

# One Platform, 2 Business Patterns

According to Allied Market Research, the global smart home market revenue of \$4.8 billion in 2012 is expected to grow up to \$35.3 billion by 2020. With such rapid growth, **SMAhome International Conference and Exhibition** targets exactly crucial purchasing parties among home automation channels and recently-formed digital business patterns. System integrators are the key customers for suppliers in traditional home automation channels; while in the new digital business model, retailer (online and physical), telecoms/ ISPs, home appliance makers and even ecosystem providers are the new customers whom suppliers should meet face-to-face. SMAhome is the ONE place that you could contact and connect with these TWO groups.

## Meet 6 Groups of Decision Makers